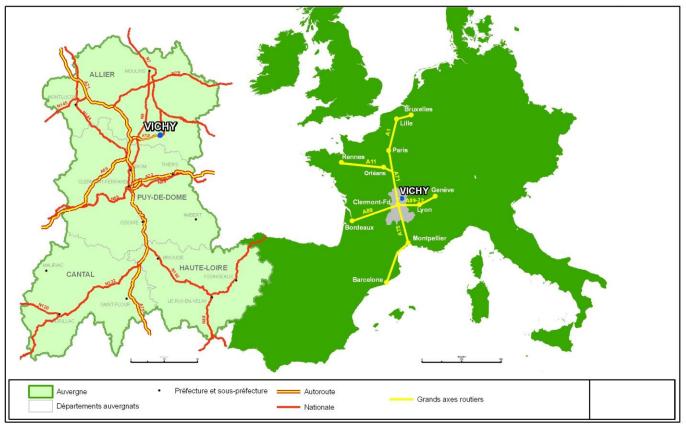

2,300 students distributed in 11 sites

Vichy Communauté benefits from a privileged location in the center of France, and successfully combines quality of life with accessibility, being at the heart of the French railway system and at the crossroads of a motorway network with links to Paris, Lyon, Montpellier and Bordeaux, and with Clermont-Ferrand's International Airport only 45 minutes away.

## HighServices

The urban area is accessible by the Highway A719

Clermont-Ferrand, Highway A719 – A71 (45 km – 35 mn) Paris, Highway A71 (342 km – 3h30) Lyon, Highway A89 (200 km – 2h) Montpellier, Highway A75 (410 km – 3h30) Bordeaux, Highway A89 (430 km – 4h)

## Railway Services

- daily connections with Paris (2h50)
- daily direct connections A/R with Lyon (2h00)
- Connections with Nîmes, Béziers, Marseille, Bordeaux and Nantes

## Aerial Services

- Vichy is 45 min from Clermont-Ferrand's International Airport, which counts with 6 daily direct connections with the big French cities and 244 destinations
- Vichy-Charmeil's airport, located at 5 kilometers from the city center, receives private and business flights thanks to its high-quality infrastructure.